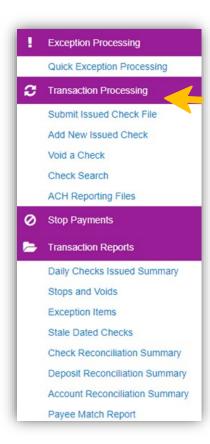

#### Submitting an Issue Check File

Under Transaction Processing, click on Submit Issued Check File to upload an issued check file.