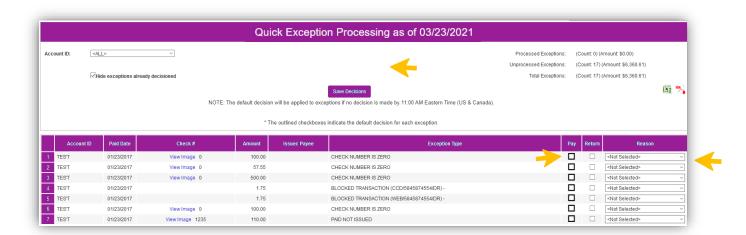

# Reviewing Exceptions(continued)

Under Account Nickname, Select **All** Account(s) or choose the appropriate account to review exceptions.

Review the exceptions to verify if they should be paid or returned. Select the appropriate Pay or Return box and Reason. Click on the **Save Decision** button.