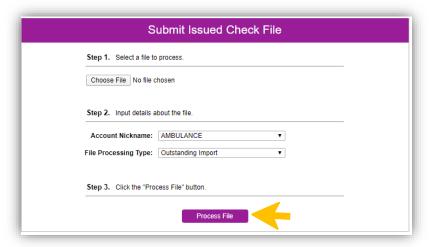

#### Submitting an Issue Check File (continued)

- Click, Choose File to browse your computer for the check file.
- Choose the Account Nickname and File Processing Type for the specific file.
- Click on Process File.