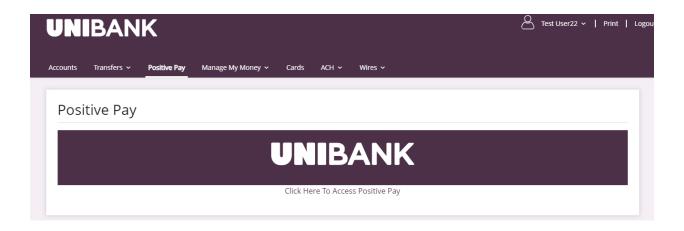

#### Positive Pay

- Log into your Online Banking.
- Click on Positive Pay in the main Menu.
- To access the Positive Pay Portal, select the *Click Here to Access Positive Pay* button.

Decisions must be worked between 9:00am-11:00am.