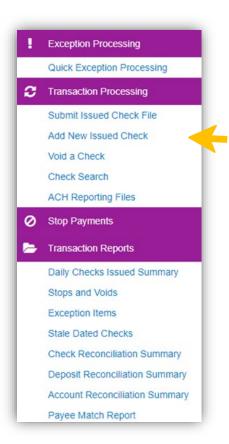

# Adding a Manual Check

Under Transaction Processing, click on Add New Issued Check to add a manual check or was otherwise not included in the electronic issued check file previously submitted.