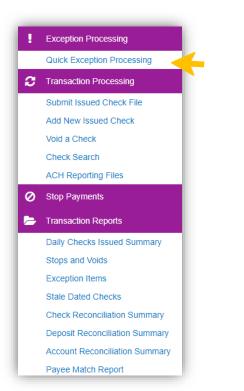

#### **Reviewing Exceptions**

From the menu on the left side of the screen, select Quick Exception Processing.

An exception processing guide is also available by clicking the? at the top right-side of the screen

#### Submitting an Issue Check File

Under Transaction Processing, click on Submit Issued Check File to upload an issued check file.

# Adding a Manual Check

Under Transaction Processing, click on Add New Issued Check to add a manual check or was otherwise not included in the electronic issued check file previously submitted.