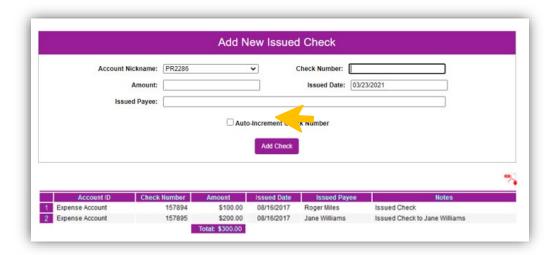

# Adding a Manual Check (continued)

- Choose the Account Nickname and enter the Check Number, Amount, Issued Date, Issued Payee and any notes, if applicable.
- Click on Add Check.